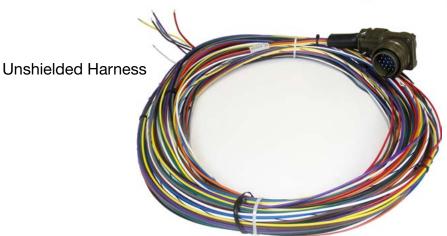

## **How To Order**

| Part Number | Model Number - Description                                                |
|-------------|---------------------------------------------------------------------------|
| 72700266    | Harness, Shielded, 4-16-Cylinder, 90 Deg, 3/4" x 4' L/T Conduit, 50' Wire |
| 72700157    | Harness, Unshielded, 8-Cylinder, 90 Deg, 30' Wire                         |
| 72700158    | Harness, Unshielded, 8-Cylinder, 90 Deg, 50' Wire                         |
| 72700043    | Harness, Unshielded, 16-Cylinder, 90 Deg, 30' Wire                        |
| 72700159    | Harness, Unshielded, 16-Cylinder, 90 Deg, 50' Wire                        |